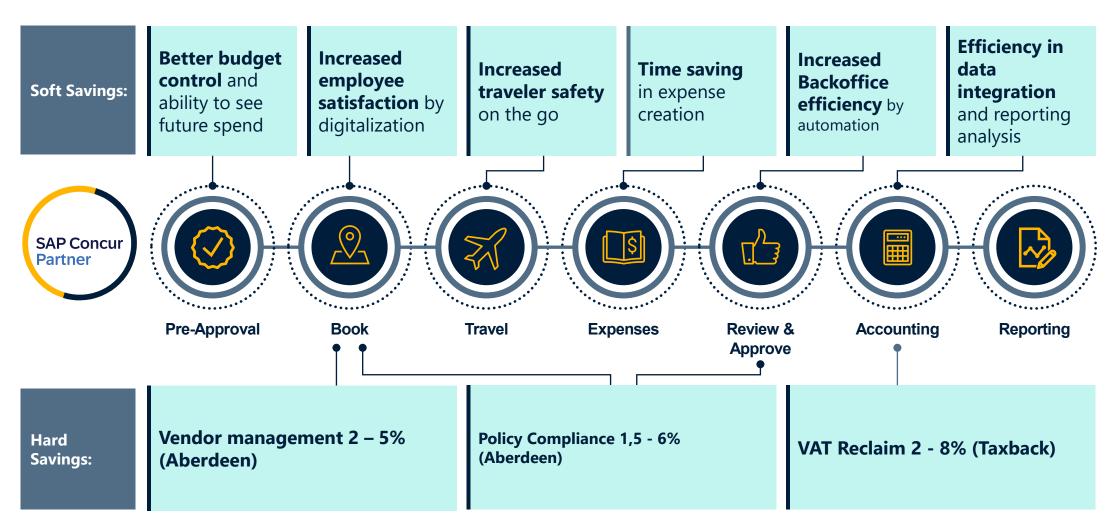

# THE FUTURE HAS ALREADY STARTED

**Instant Value** by KPS & SAP Concur Travel & Expense Management

**SAP Concur Partner** 



KPS is running the most successful SAP Concur Practice across Europe.





#### **SAP Concur - Where does it stand out?**



Million users globally in +46.000 companies.



Years of experience.
They grew out of Expense.



Countries with SAP concur in operation.



Partners in SAP Concur Ecosystem.



APP Rating (Apple review) +700.000 reviews



Fortune 500 companies have chosen SAP Concur





## **Building YOUR Business Case for the Project - Saving Potentials**





#### **KPS Satisfied Clients and Success Stories**



























































#### **GRUNDFOS** – innovative water solutions for the world

Travel expense management | Industrial engineering



" SAP mentioned KPS several times as an experienced implementation partner. When asking peer companies for their advice, they recommended the IT and business expertise of KPS. They understood our requirements and approach from the very beginning. The consultants are competent and have an excellent understanding of the practical use of the solution."

Claus Leth Christensen
IT Director Grundfos



#### NILFISK – resilient, automated and reliable

Travel expense management | Manufacturing industry



"The combination of the KPS consultants experience, the Nilfisk Te